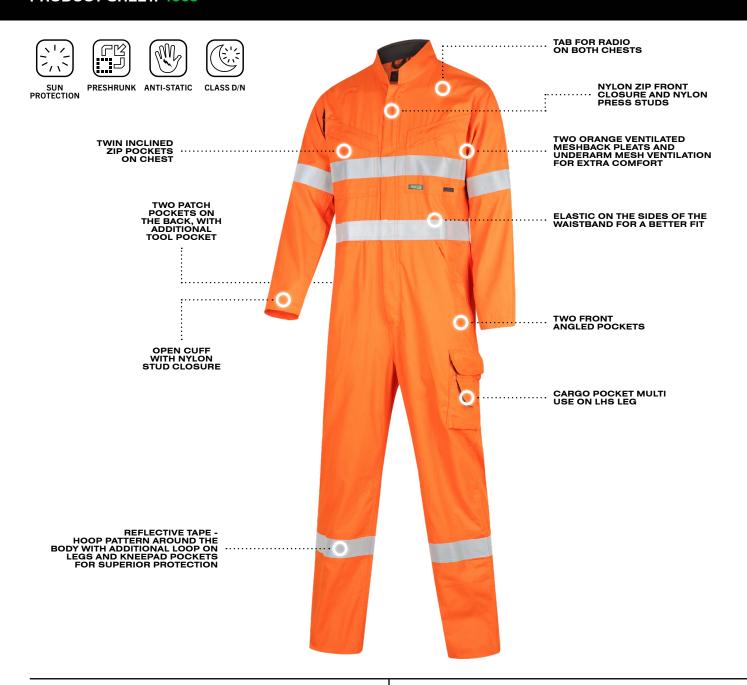

# HI-VIS 2-TONE TROPICAL LIGHTWEIGHT TAPED COVERALL WITH ZIP CLOSURE

**PRODUCT SHEET: 4005** 